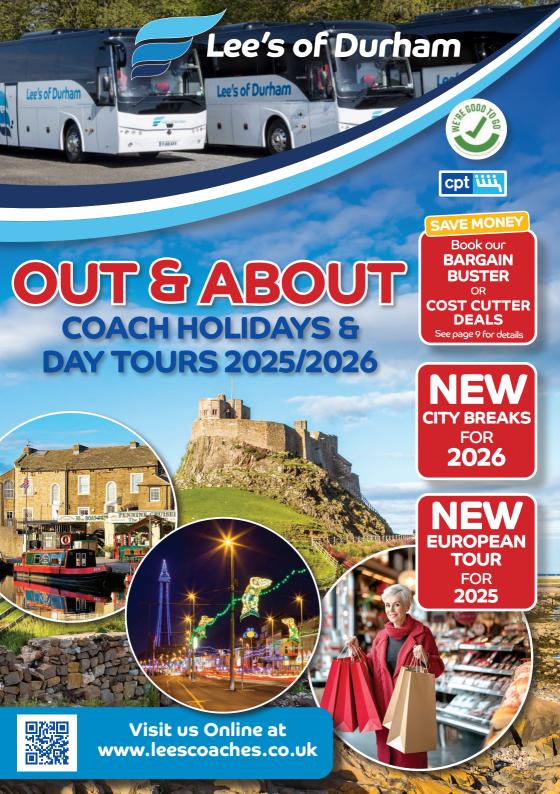

# WEEKEND IN NORTHUMBRIA Friday 14th February 2025

E320

Enjoy 3 nights / 4 days Dinner, Bed & Breakfast staying at the charming 3 Star White Swan Hotel set in the heart of the historic market town Alnwick.

This hotel is a 300 year old coaching inn with superb accommodation.

- All Bedrooms are En-suite and have TV, Telephone, Hairdryer and tea & Coffee making facilities.
- Hotel has Evening Entertainment ranging from Bingo or Quiz Entertainment with 1 night of Gin Tasting!!
- We also include excursions to Holy Island & Lindisfarne, beautiful Bamburgh & Seahouses.

No Single Supplement charge. Excursions are subject to change.